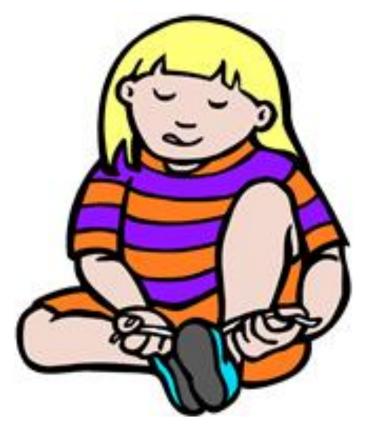

#### Can you tie your shoes?

| Yes! | No! |
|------|-----|
|      |     |
|      |     |
|      |     |
| _    |     |
|      |     |
|      |     |
|      |     |
|      | _   |
|      |     |
|      |     |
|      |     |
|      |     |
|      |     |

#### We CAN tie our shoes!

| _      |        |
|--------|--------|
|        |        |
|        |        |
|        |        |
|        |        |
|        |        |
|        |        |
|        |        |
|        |        |
|        |        |
|        |        |
|        |        |
|        | _      |
|        |        |
|        |        |
|        |        |
|        |        |
| Takalı | Tatal  |
| Total: | Total: |
|        |        |