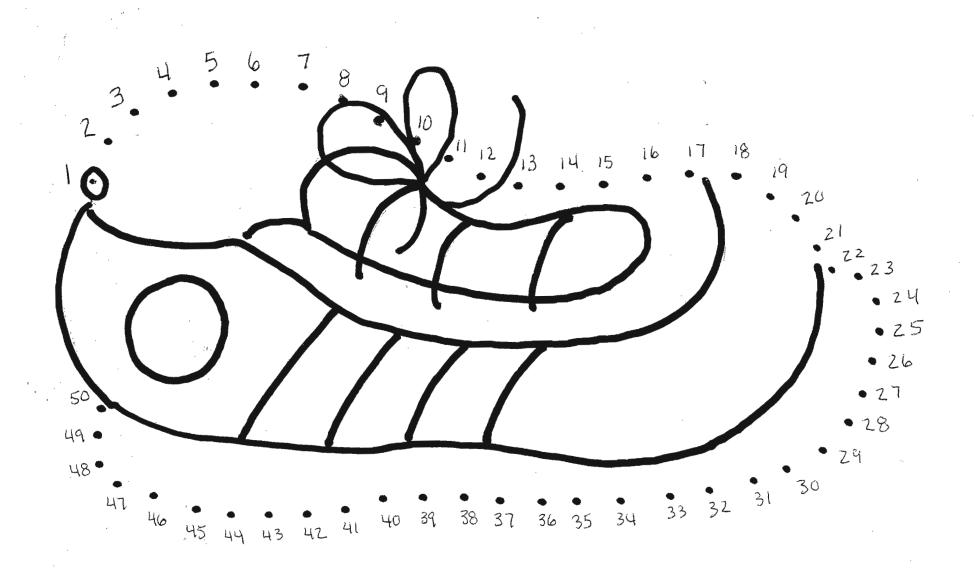

Count how many and then write the number.

How many SHOES.

TRACE the lines. Use a Different color crayon for each one.

Connect the dots!
Color the shoe your favorite color.

TRACE the words in their matching color.