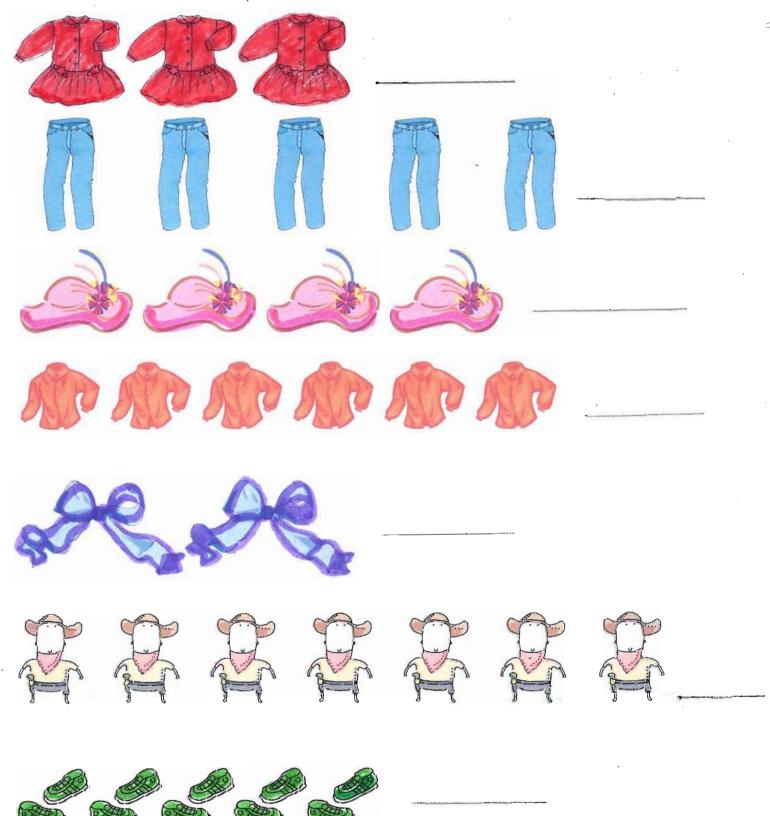

## Graphing Time Who is wearing \_\_\_\_\_ today?

|         | STATE       |        |        |        |
|---------|-------------|--------|--------|--------|
| t-shirt | blue        | shorts | dress  | skirt  |
|         | jeans/pants |        |        |        |
|         |             |        |        |        |
|         |             |        |        |        |
|         |             |        |        |        |
|         |             |        |        |        |
|         |             |        |        |        |
|         |             |        |        |        |
|         |             |        |        |        |
|         |             |        |        |        |
|         |             |        |        |        |
|         |             |        |        |        |
|         |             |        |        |        |
|         |             |        |        |        |
|         |             |        |        |        |
|         |             |        |        |        |
| Total:  | Total:      | Total: | Total: | Total: |
|         |             |        |        |        |