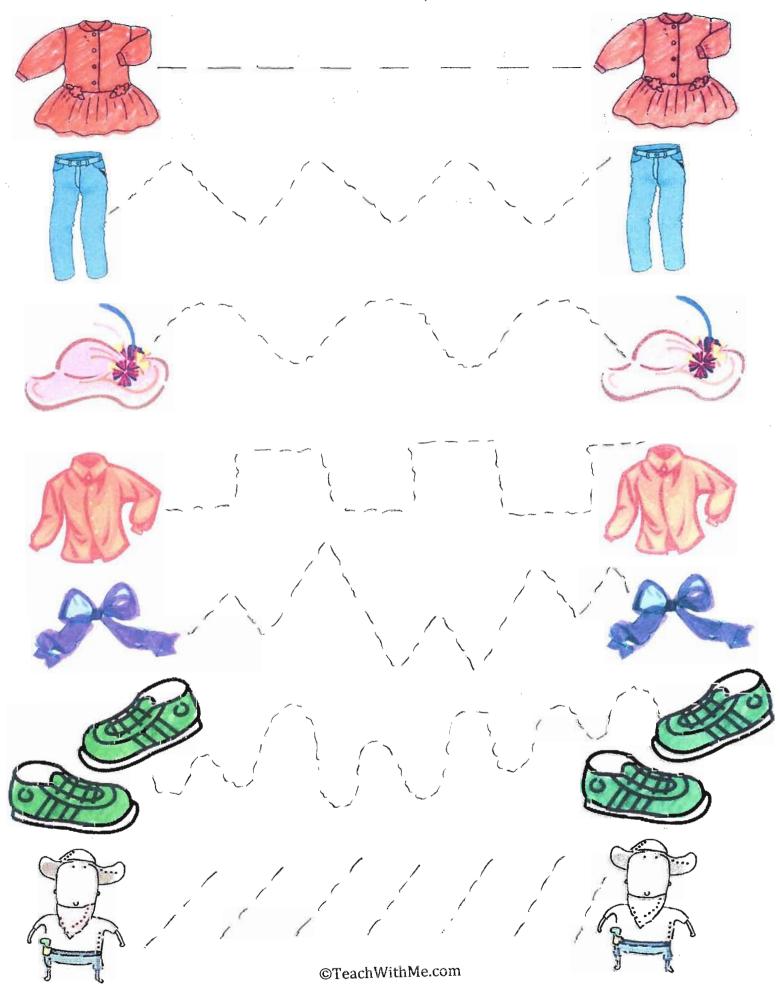

Count how many and then write the number.

How many SHOES.

TRACE the lines. Use a Different color crayon for each one.

Connect the dots!
Color the shoe your favorite color.

TRACE the words in their matching color.