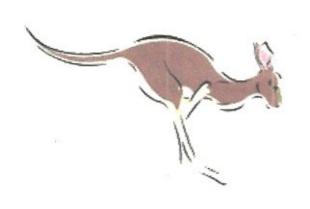

| My | Leapin' | Animal | Book |
|----|---------|--------|------|
| Ву |         |        |      |

from tree to tree.

2

The agama lizard leaps over leaves.

The dolphin can leap into the air and spin 7 times above the water.