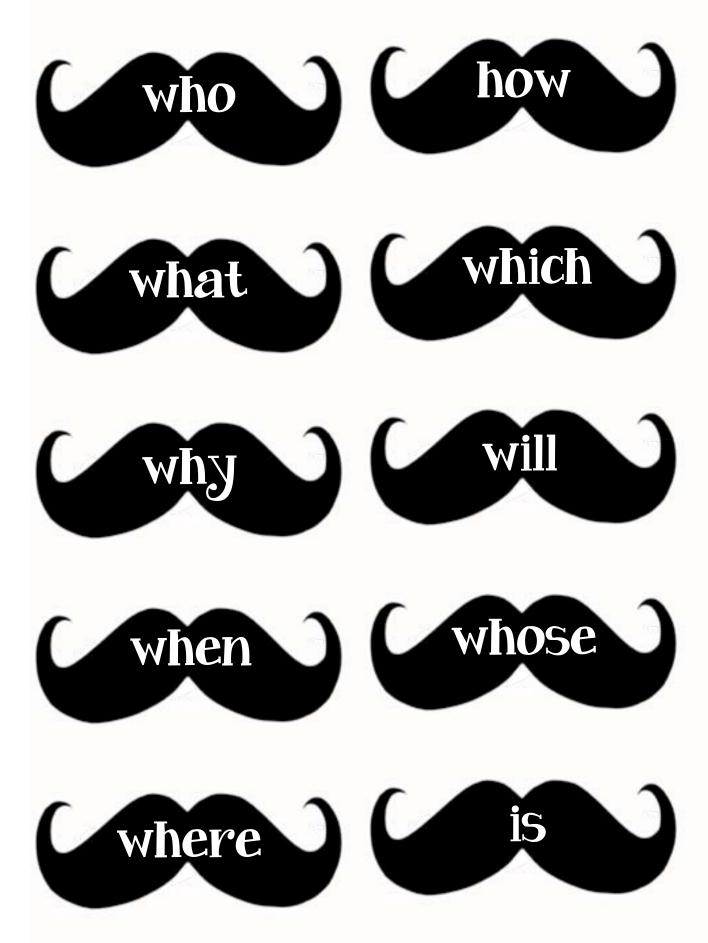

## MUSTACHE YOU

when what where which will how do whose have does is are was

a question.

you a question.

# mustache a question.

 $\mbox{\ifmmode{1}}$  " "mustache" you to please trace the question words and put them in alphabetical order.

| who            |               |      |
|----------------|---------------|------|
| what           | has           |      |
| why            | WOS           |      |
| when           | is            | <br> |
| whon<br>where  |               | <br> |
| i<br>NOW       | do            | <br> |
| which          | does          | <br> |
| whom           | are           | <br> |
|                | may           | <br> |
| Whose<br>Lagra | ·    <br>\/\/ | <br> |
| nave           |               | <br> |
| CON            |               |      |
|                |               |      |