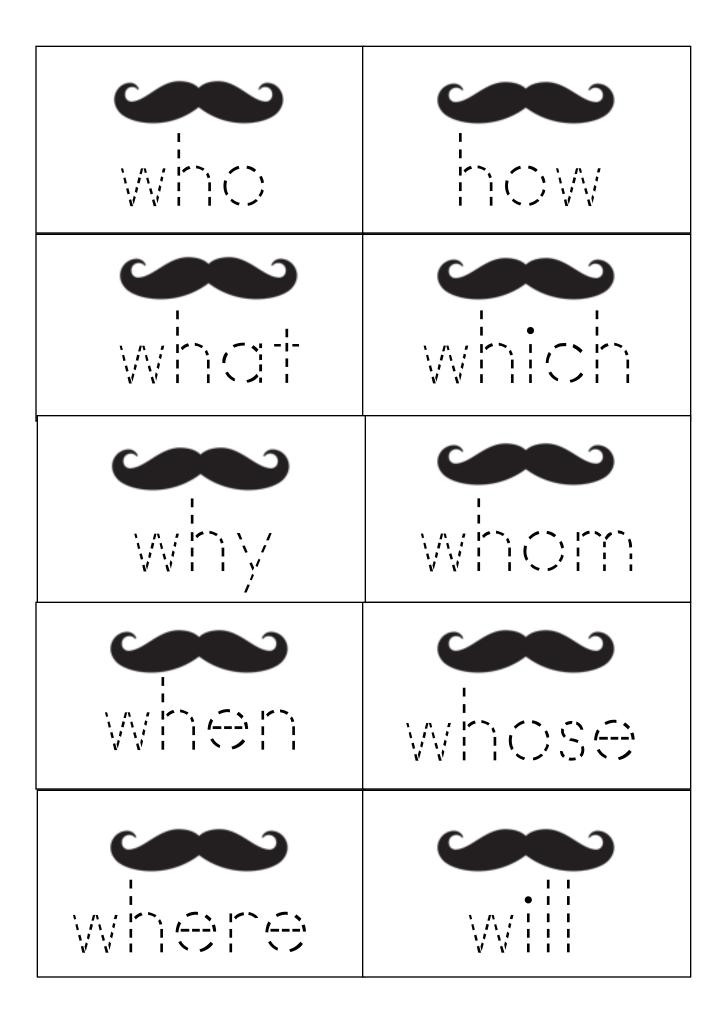

## MUSTACHE YOU

when what where which will how do whose have does is are was

a question.

you a question.

# mustache a question.

 $\mbox{\ifmmode{1}}$  " "mustache" you to please trace the question words and put them in alphabetical order.

| who            |               |      |
|----------------|---------------|------|
| what           | has           |      |
| why            | WOS           |      |
| when           | is            | <br> |
| whon<br>where  |               | <br> |
| i<br>NOW       | do            | <br> |
| which          | does          | <br> |
| whom           | are           | <br> |
|                | may           | <br> |
| Whose<br>Lagra | ·    <br>\/\/ | <br> |
| nave           |               | <br> |
| CON            |               |      |
|                |               |      |