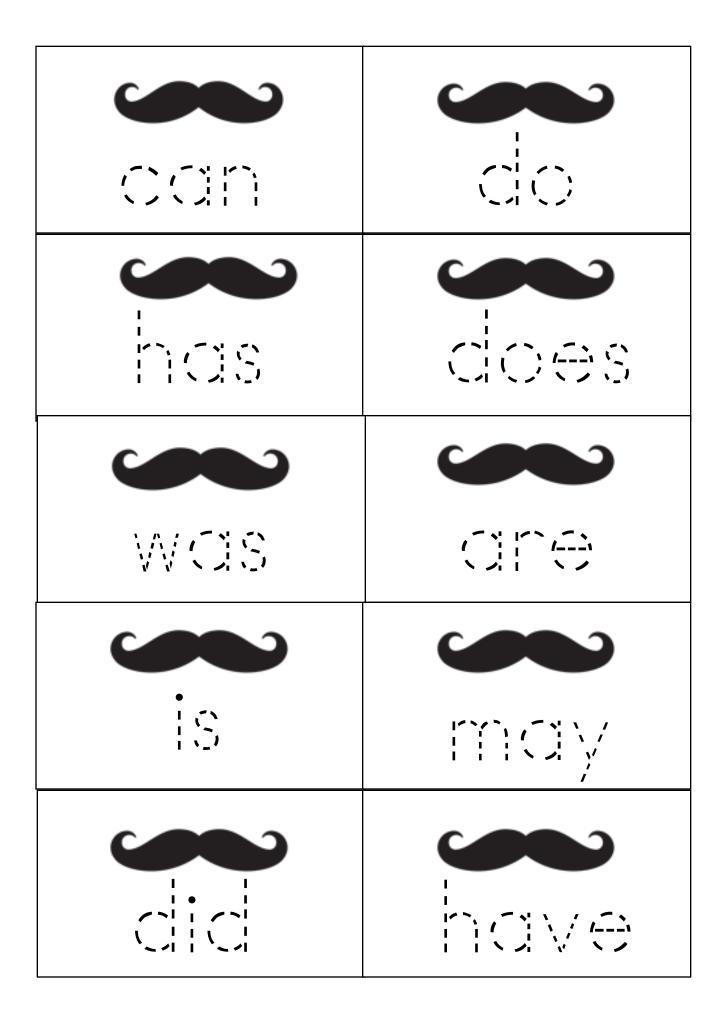

## MUSTACHE YOU

when what where which will how do whose have does is are was

a question.

you a question.

# mustache a question.

 $\mbox{\ifmmode{1}}$  " "mustache" you to please trace the question words and put them in alphabetical order.

| who            |               |      |
|----------------|---------------|------|
| what           | has           |      |
| why            | WOS           |      |
| when           | is            | <br> |
| whon<br>where  |               | <br> |
| i<br>NOW       | do            | <br> |
| which          | does          | <br> |
| whom           | are           | <br> |
|                | may           | <br> |
| Whose<br>Lagra | ·    <br>\/\/ | <br> |
| nave           |               | <br> |
| CON            |               |      |
|                |               |      |