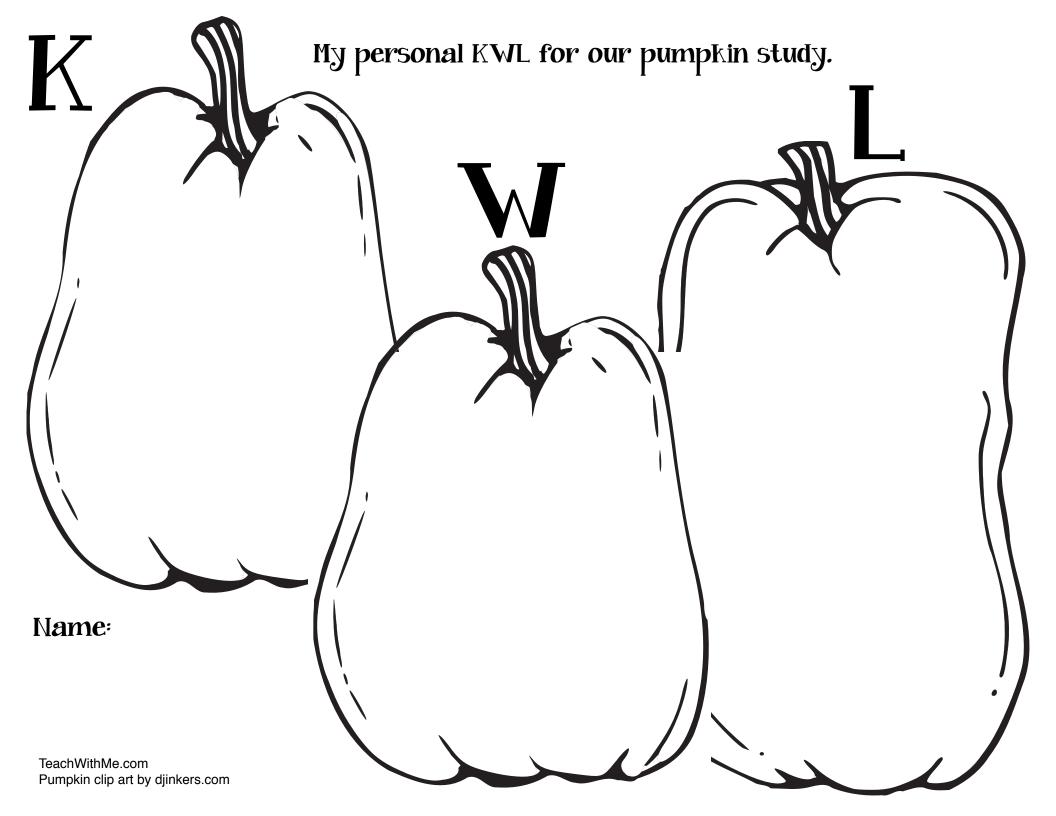

## KWL pumpkin tags.

Print off on white paper and then glue onto green construction paper. Punch a hole on the left and using a green pipe cleaner, twist onto your pumpkins.

What we KNOW about pumpkins.

What we WANT to learn about pumpkins.

What we LEARNED about pumpkins.

cTeachWithMe.com

Here's what we know about leaves

TeachWithMe.com

Clip art by djinkers.com

Here's what we want to know about leaves.

TeachWithMe.com