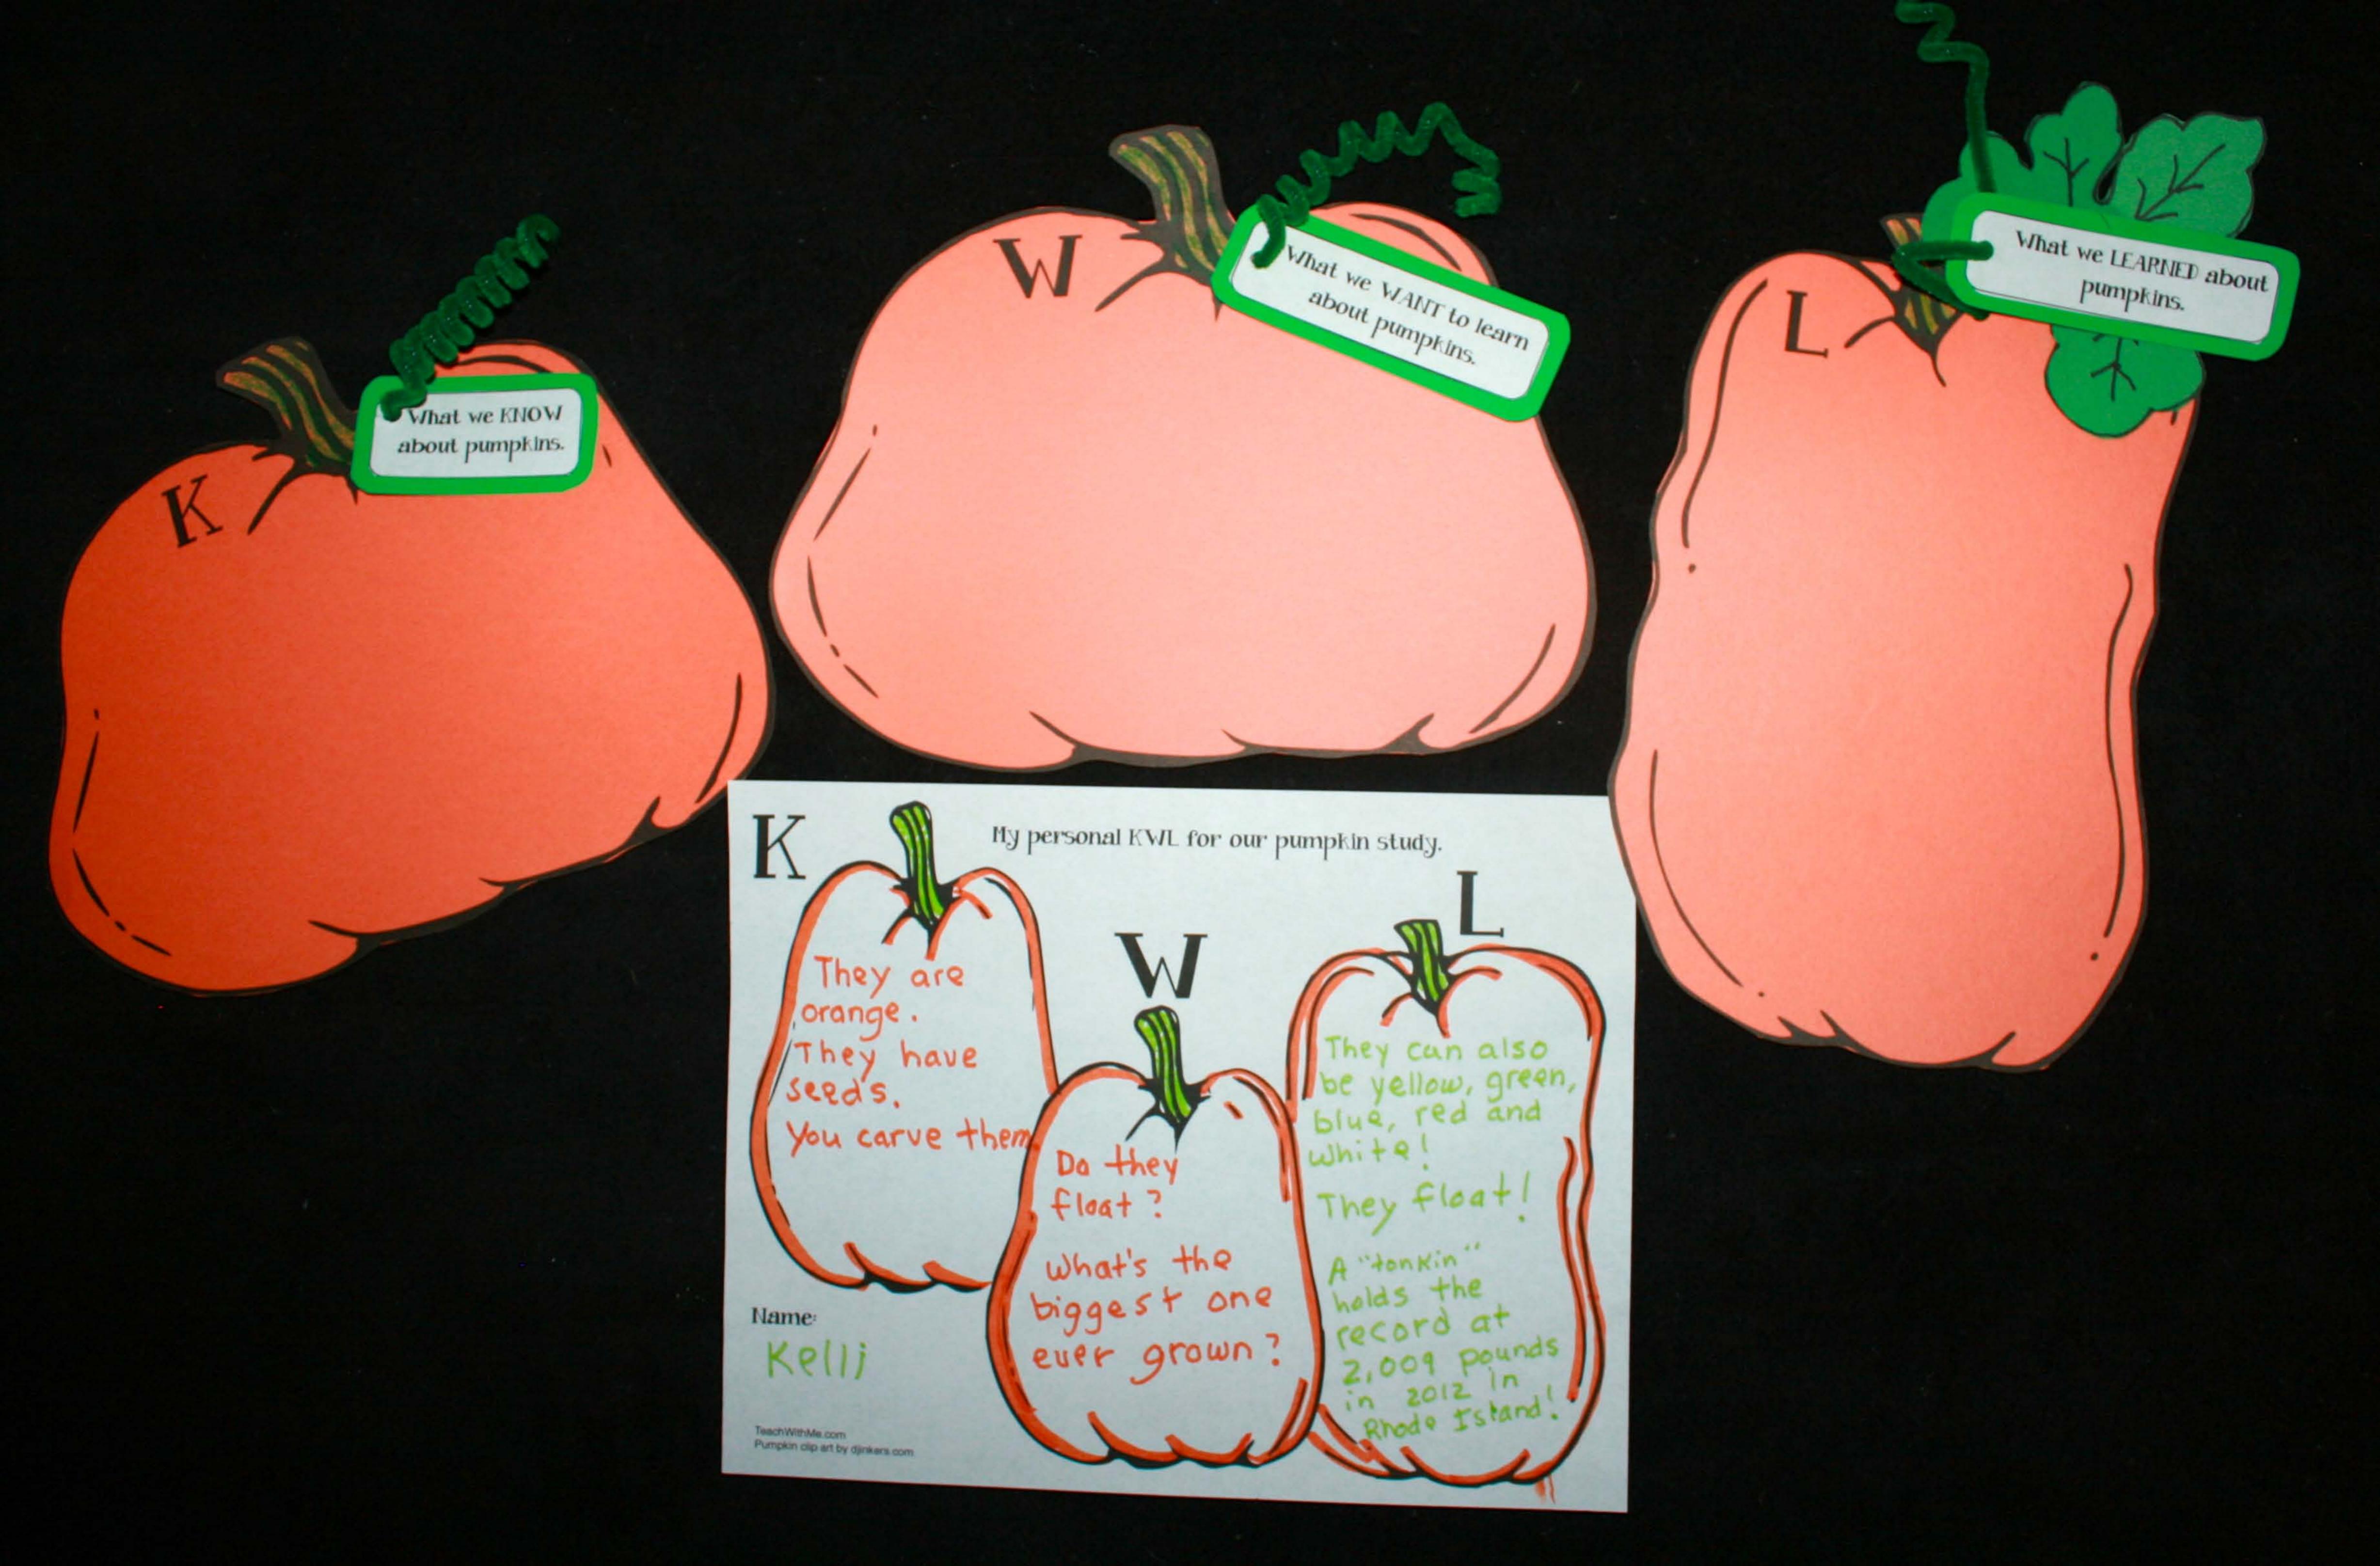

## KWL pumpkin tags.

Print off on white paper and then glue onto green construction paper. Punch a hole on the left and using a green pipe cleaner, twist onto your pumpkins.

What we KNOW about pumpkins.

What we WANT to learn about pumpkins.

What we LEARNED about pumpkins.

cTeachWithMe.com

Here's what we know about leaves

TeachWithMe.com

Clip art by djinkers.com

Here's what we want to know about leaves.

TeachWithMe.com