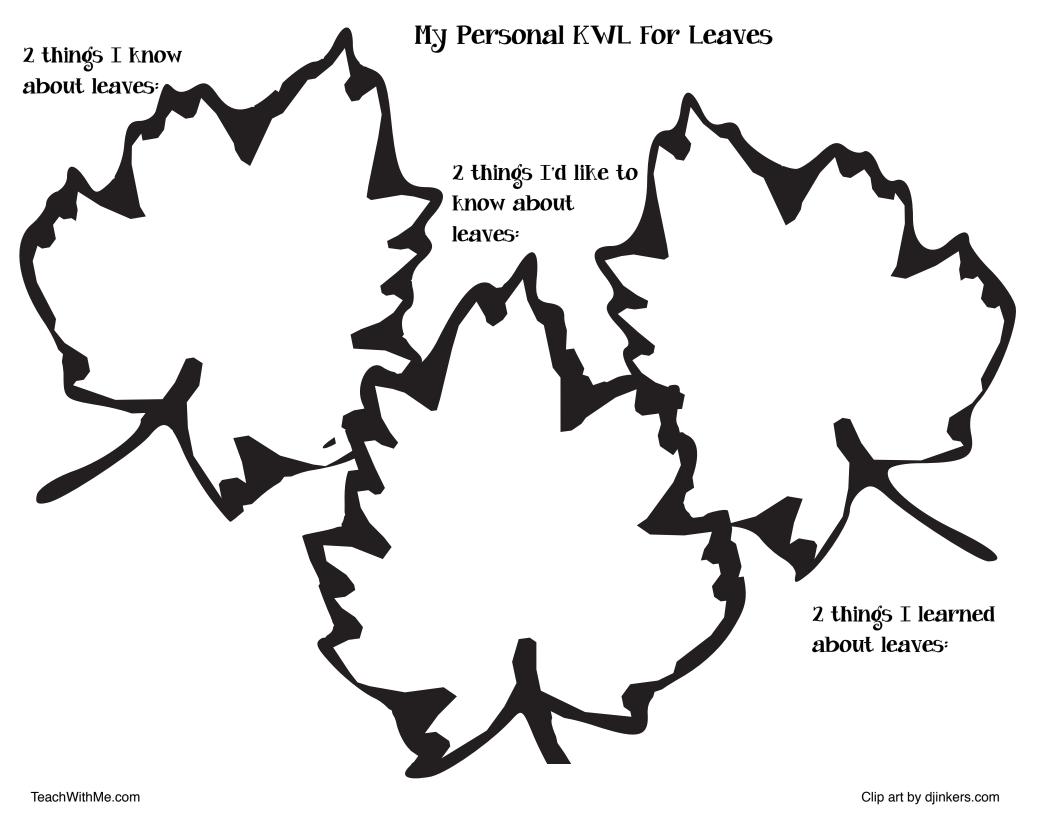

What we WANT to learn about pumpkins.

What we LEARNED about pumpkins.

cTeachWithMe.com

Here's what we know about leaves

TeachWithMe.com

Clip art by djinkers.com

Here's what we want to know about leaves.

TeachWithMe.com

Clip art by djinkers.com

Here's what we learned about leaves

TeachWithMe.com Clip art by djinkers.com

Here's what we know about bats...

Here's what we want to learn about bats...

Here's what we learned about bats...