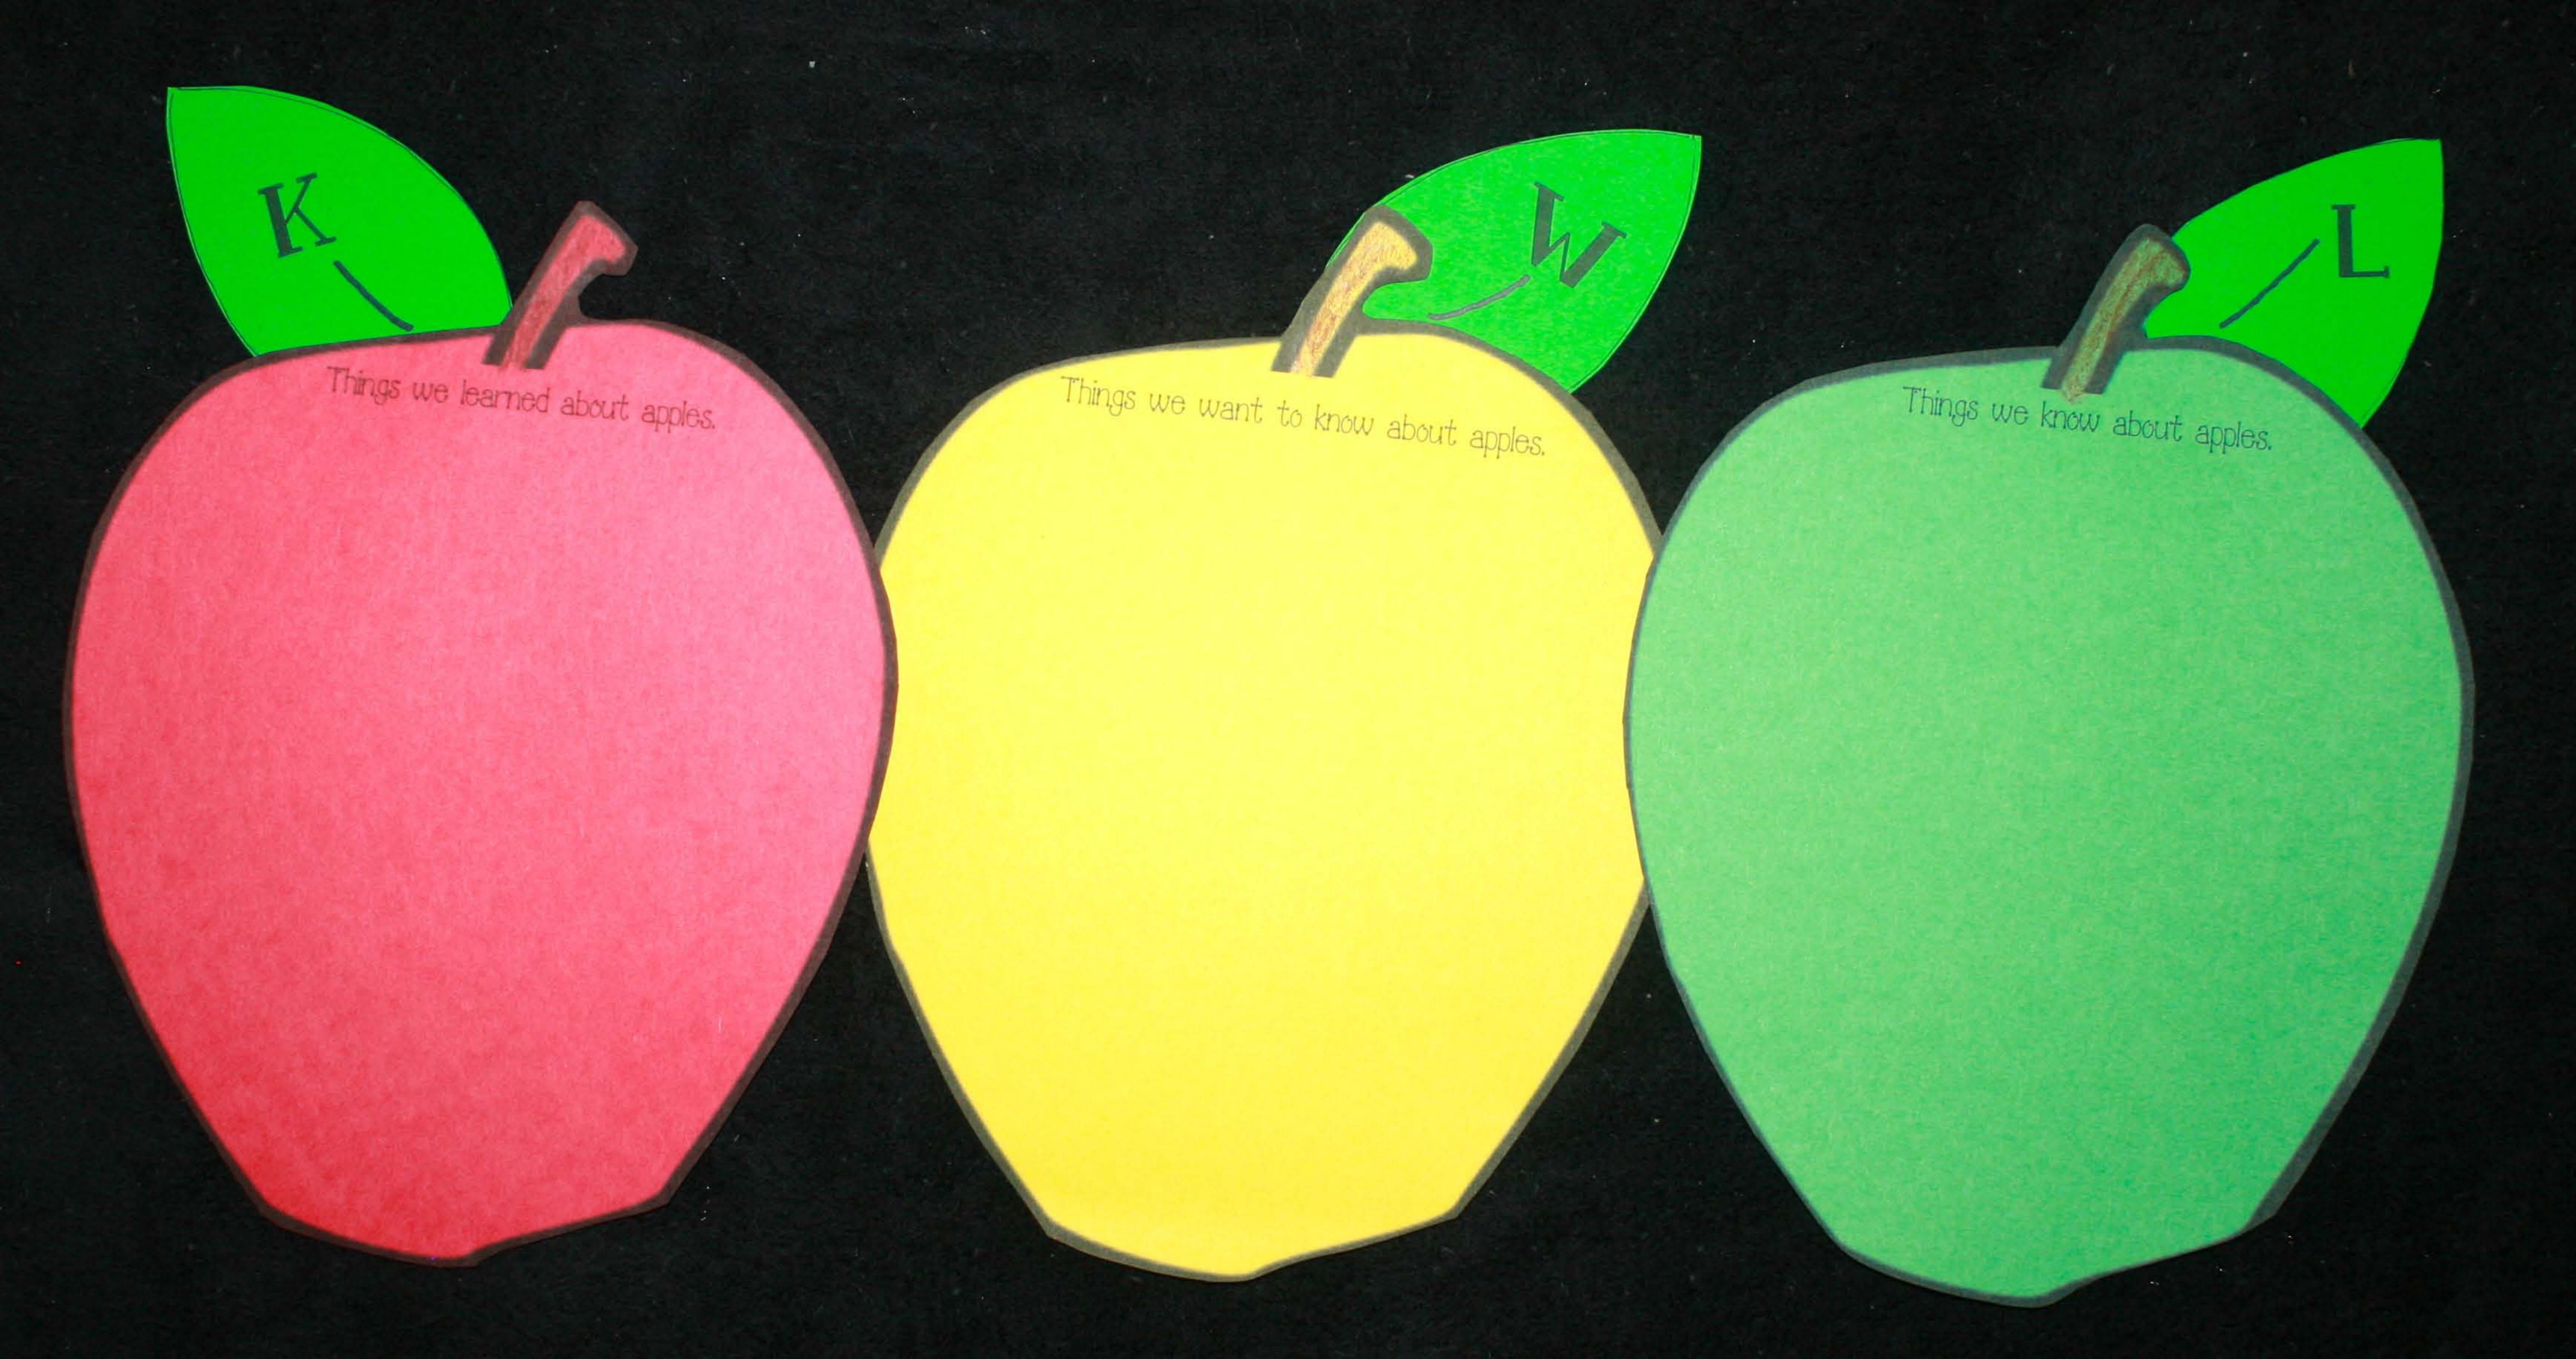

Apple Leaf Patterns

Print leaves off on green construction paper.
Glue to the appropriate apple.